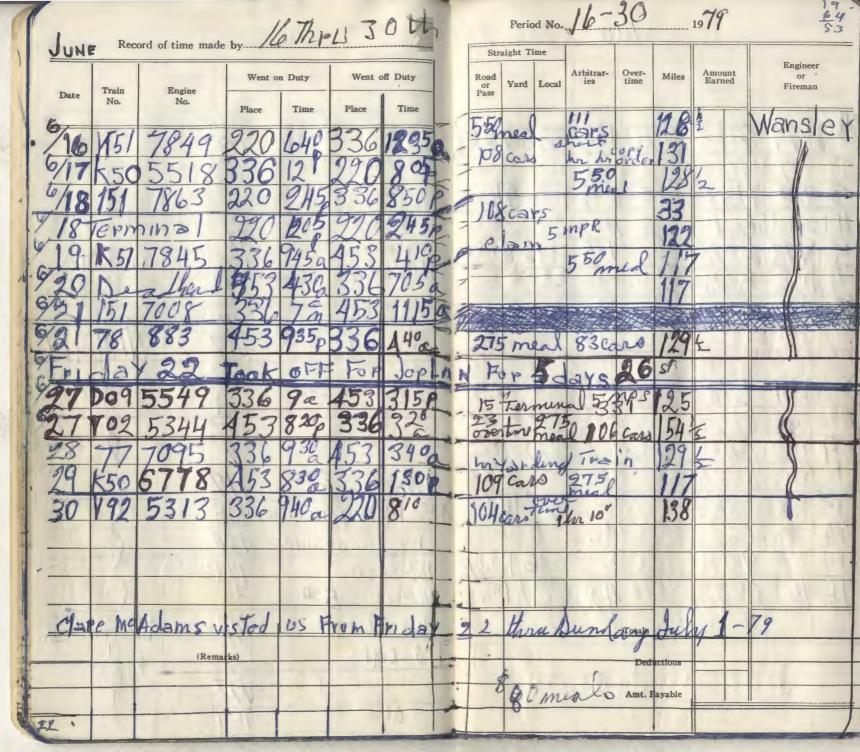

| 6   | Mak  | D.           | ord of time made | 16      | Thre  | 131        |          | Ī   |                    | Perio    | d No  |                  | 3.            | . 16   | 19 79 |       | 公                         | 44            |
|-----|------|--------------|------------------|---------|-------|------------|----------|-----|--------------------|----------|-------|------------------|---------------|--------|-------|-------|---------------------------|---------------|
| 1   | Mar  | Kec          | ord of time made | Dy      |       |            |          |     | Stra               | aight Ti | me    |                  |               |        |       |       |                           | 1 1           |
| 6   | Date | Train<br>No. | Engine<br>No.    | Went on |       |            | off Duty | ľ   | Road<br>or<br>Pass | Yard     | Local | Arbitrar-<br>ies | Over-<br>time | Miles  | Amour |       | Engineer<br>or<br>Fireman |               |
| 1   | -    |              |                  | Place   | Time  | Place      | Time     |     | 1h                 | - 1      |       | Thaih            |               | 1285   | \$    | 1 1   | ióna                      | 1030          |
|     | 3/10 | 78           | 6638             | 336     | 11a   | 220        | 740      |     |                    |          |       | 5岁               |               | 1901   |       |       | 18ns                      | LZYM          |
|     | 16   | K51          | 7802             | 220     | 1150  | 334        | 8/5 D    | _   |                    | 107      |       | 4                |               | 120    | 7     |       | Term                      | Nal           |
| 4   | 8/17 | V93          | 7911             | 33/     | 10500 | A53        | 540      |     |                    | 101      | 45    | Torn             | rt            | 131    |       |       |                           |               |
|     | 18   | 78           | 7/38             | 153     | 540   | 336        | 10500    | >   | Da                 | Park h   | ias   | Arno 1           | 0             | 121    | -     |       |                           | -             |
|     | 18   | ウフ           | 6768             | 336     | 11454 | 153        | 505      | 1   | .20                | TI       | ma    | 276              | 6 1           | 1291   |       |       |                           | - <del></del> |
| 11  | 19   | 18           | B 514            | 157     | 3.10  | 796        | 1035p    | 4   | 1h                 | ya.      | Je ?  | a me             |               | 110    |       |       | 0 4                       |               |
|     | 10   | To 3         | 7111             | 336     | 1 13p | A5,3       | 1150     | ,   | Ti                 | m.       | 11    | Wat!             | 1 Cas         | 1/1/   | ches  | 16 6  | 5-6-9                     | ON            |
| 1   | 91   | 78           | 919              | A53     | 100   | 336        | 410      |     | XXX                | She      | .7    | 178              | icki          | 199    | 150   | 0     | rord                      | ON            |
| I   | 21   | Tos          | 6762             | 776     | 5550  | 1152       | 1235     | -   | LU                 | M        | 20    | When             | t             | IAG    |       | TA.   | 1                         |               |
| 11  | 99   | TER          | minaL            | 153     | 4356  | 453        | 750      | 5   |                    | 1100     | a ru  | h                | -             | 127 :  |       | - N   | ansi                      | 6 A           |
| 18  | 23   | K 50         | 7/97             | 453     | 750   | 336        | 1955     | A - | 1.1                | 7.       |       | 550              |               | 117    | 2     | -     | (                         | -             |
|     | 71   | Ray          | par wa           | S Ma    | AFFIG | 188        | m        | 2 = | Tw                 | Cou      | J.    | 111              | (a) r         | 117    |       |       | )                         | 1             |
| 10  | THE  | 341          | 11 - 1           | 721     | 730.  | H E ?      | 9 iii    | -   | -                  |          | or r  | 240              | ペンク           | 117    |       |       |                           |               |
|     | 36   | DEA          | Inead 1710       | 453     | 710   | 226        | 920      | p'= | _L i               | me       | US    |                  |               | 11/    |       |       | -                         | -             |
| 18  | AM   | 121          | 7/10             | 791     | a.fr  | 1159       | 100      |     | + 4.1              |          |       | 275              |               | 11/    |       |       | -                         |               |
| П   | 211  | 151          | 1700             | 7162    | 130   | 455        | 734      |     | 7 10               | Car      | -     | 10,              |               | 1/2    | 1     |       | 1                         | -             |
|     | 40   | VEZ          | 6/20             | 771     | J. F  | 12 11 W CO | (8) 3P   |     | 108                | Car      | dim   | 60               |               | 117    |       |       |                           |               |
|     | 20   | 17           | 6782             | 110     | 4120  | 1153       | 01120    | P   |                    | 5 7      | 12 14 | inal             | 1             | 118    |       | 7     | )                         |               |
|     | 27   | 130          | 1150             | 477     | 120   | 336        | 1001     |     | 109                | sky      | n     | 275              | na            | 134    | 5     | reles | Estero                    | 4             |
| 1   | 29   | 18           | 2-173            | 790     | 436   | 336        | 535 9    |     | 97                 | 5 m      | est   | 840              | € Pedi        | did is |       |       | 1                         |               |
|     | 30   | T03          | 7852             | 336     | 1030  | 453        |          | PLI | 090                | ats      | 201   | 046              | Amt. F        | 117    |       |       | 1                         |               |
| 100 |      |              | 1445             | Ten I   |       |            |          | H   | 7                  |          |       | -                | Amt. I        | ALDI   | 198   | 300   | ion (Va)                  | mainl         |
| N   |      | -            |                  |         |       |            | 100      |     |                    |          |       |                  |               |        | 12    | m     | into                      |               |