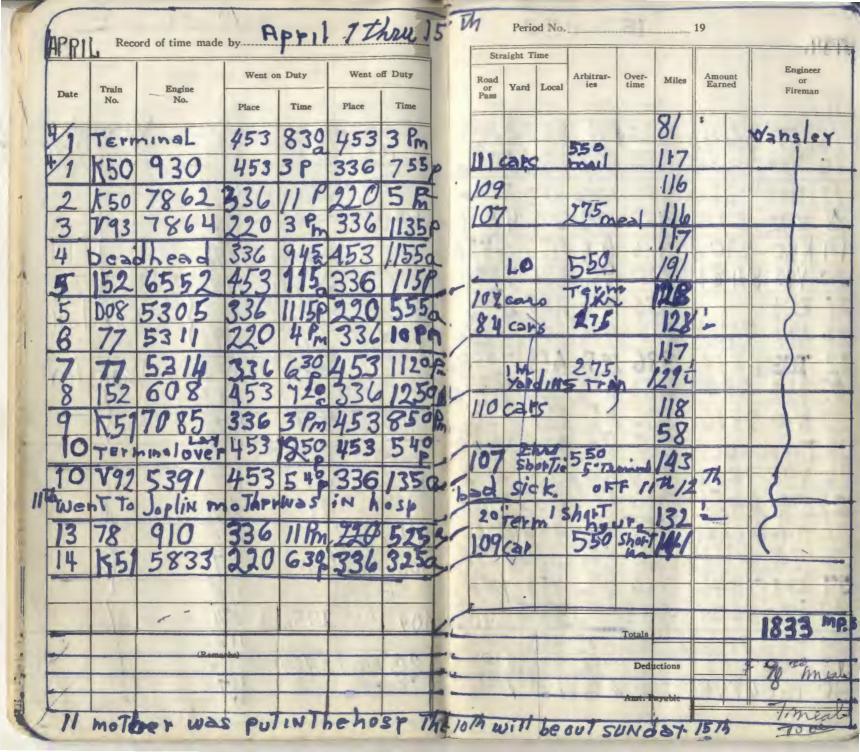

| 1    | APRI | Reco         | ord of time made | by. 16     | The        | u 30 |         |       |                    | Perio     | d No. | APP              | 1             |               | 1979             | 17 18 20                  |
|------|------|--------------|------------------|------------|------------|------|---------|-------|--------------------|-----------|-------|------------------|---------------|---------------|------------------|---------------------------|
| 1    | Date | Train<br>No. | Engine<br>No.    | Went or    |            |      | ff Duty |       | Road<br>or<br>Pass | Yard      |       | Arbitrar-<br>ies | Over-<br>time | Miles         | Amount<br>Earned | Engineer<br>or<br>Fireman |
| 1    | 16   | 77           | 5641             | 336        | +15        | 453  | 620     |       | Short              |           | 1     |                  | 1             | 29:           | •                | WANSLEY                   |
|      | 16   | k50          | 7809             | 453        | 530        | 336  | 525     |       | 108                | ca        | 75    | 175n             | real          | 164           |                  |                           |
| -    | 17   | D09          | 5916             | 334<br>453 | 139        | 453  | 905     |       | 109                | ars       |       | 275              |               | 129           | 1/2              |                           |
| 1    | 19   | 150          | 5308             | 334        | 1030<br>Qa | 220  | 645     | P     | 106                | Ter<br>So | min.  | 550              |               | 150           |                  |                           |
|      | 21   | DH           | 7/40             | 336        | 335        | 188  | 385     | -     | Ing                | 61        |       | 16.              |               | 50            |                  |                           |
| ۱    | 21   | <b>T03</b>   | 6598             | 336        | 129        | 453  | 705F    | 1     | p                  | 71        | 1     | 9AE              |               | 117           | ,                |                           |
| 1    | 23   | 152<br>kso   | 7816             | 453        | 305g       | 334  | 735     | 6     | 10                 | 20        |       | 275              |               | 121           | 2                | 5                         |
| 1    | 211  | Grm          | inaL             | 220        | 77         | 220  | 1005    | 1     | עם א               | nt.       |       | 558              | 1             | 38            | 2                | ( )                       |
| ۱    | 25   | 77           | 6451             | 336        | 5/5        | 453  | 945     | -     |                    |           |       |                  | 9             | 117           |                  | 3                         |
| 1    | 26   | Tevi         | 2475             | 453        | 145p       | 336  | 2 P     | , '   |                    | 1         |       | 550              |               | 117           |                  |                           |
| 1    | 27   | K51          | 7846             | 336        | 615        | 453  | 110/    | 5 100 | 112                |           |       | 550              |               | 145           | 2                | 2                         |
| 47.0 | 29   | bez          | dhead            | 336        | 630        | 453  | 770     | 1     | 07                 |           |       | 3                | Totals        | 117           |                  | 5                         |
| 1    | 30   | 151          | 6795             | 334        | 6 m        | 453  | 72050   | -     | Lo                 |           |       |                  | Amt, Fr       | 199           | F                | (90000                    |
| 4    |      |              | 0,000            | 10-1       |            |      | -       |       |                    |           |       |                  | į             | Andrew 19 and |                  |                           |