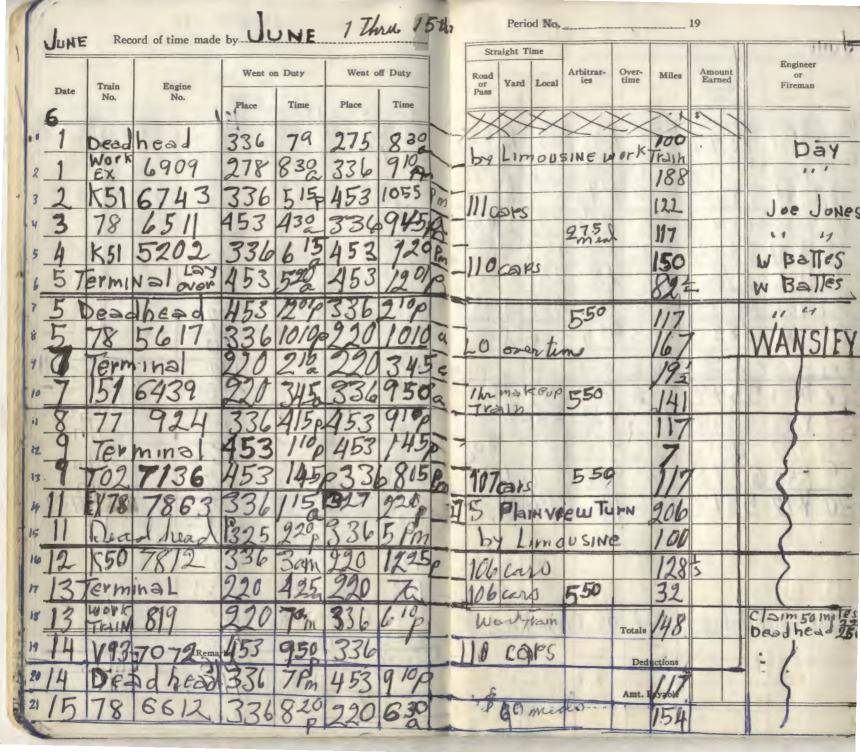

| Imau:        | 5/NO<br>Totals |             | ,                |       |                      |
| The said | 30   | K50         | 6743             |              | 1 Pm<br>1015  | 920     | 720     |        | 1/20      | 30 ov     | 550 m        | Ded            | uchofe (    |                  | ELL   | is                   |
| WELL .   | 31   | Dec         | od head          |              | a             | 300     |         | - Name |           | 98        | 900          | N. A.          | Madie       | el.              | 1     |                      |
|          | -    |             |                  |              | -             |         |         | -      |           |           |              | -              |             |                  |       |                      |







| 1 |       |              | ord of time made | Δ       | due T      | 16 Th | 21sT     |                  | Perio     | od No. | Aus         | usT    | A       | 1979   |               |
|---|-------|--------------|------------------|---------|------------|-------|----------|------------------|-----------|--------|-------------|--------|---------|--------|---------------|
| 1 | : === | Rec          | ord of time made | by AU   | 302.6      |       | · ·      | 5                | traight T | ime    | Arbitrar-   | Over-  |         | Amount | Engineer      |
|   | Date  | Train<br>No. | Engine<br>No.    | Went or | Duty       |       | off Duty | Roa<br>or<br>Pas | Yard      | Local  | ies         | time   | Miles   | Earned | or<br>Fireman |
| 1 | 8/    | TAL          | No.